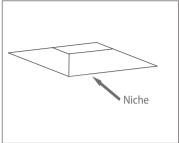

2° Make a 1"x1" niche in the liner

3° Install the electrical connection in the pendent using the connectors that comes with the product

4° Press the spring and snap it into the niche

ML-3200

3000K

195lm

Ø 2 2/8 "