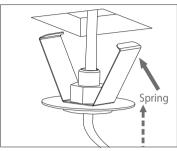

2° Make a 1"x1" niche in the liner

3° Install the electrical connection in the pendent using the connectors that comes with the product

4° Press the spring and snap it into the niche

ML-3200

3000K

195lm

Ø 2 2/8 "