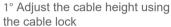

2° Make a 1"x1" niche in the liner

3° Install the electrical connection in the pendent using the connectors that comes with the product

4° Press the spring and snap it into the niche

ML-3200

3000K

195lm

Ø 2 2/8 "