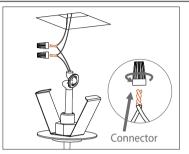

2° Make a 1"x1" niche in the liner

3° Install the electrical connection in the pendent using the connectors that comes with the product

4° Press the spring and snap it into the niche

ML-3200

3000K

195lm

Ø 2 2/8 "