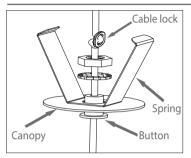

2° Make a 1"x1" niche in the liner

3° Install the electrical connection in the pendent using the connectors that comes with the product

4° Press the spring and snap it into the niche

ML-3200

3000K

195lm

Ø 2 2/8 "