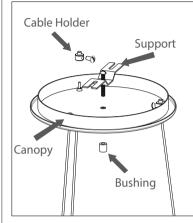

## Pendant Apollo

- **1°** Fix the Support on the ceiling. **2°** Adjust the height.
- **3º** Install on the electrical network.
- 4º Fix the Canopy bolting the bushing on the bolt from support.
- FIG.01 Spring