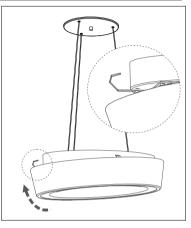

Rina

5º Press the spring and push the ring as shown in the fig. 01, so push down to remove the ring. (use this procedure when need to clean and maintenance).

6° Fit the diffuser on the ring.

7º Tilt the ring and rest on two of the springs so that the rest are in the direction of the flap engagement, press the Ring until you hear a clicking sound.