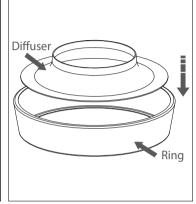

Rina

5º Press the spring and push the ring as shown in the fig. 01, so push down to remove the ring. (use this procedure when need to clean and maintenance).

6° Fit the diffuser on the ring.

7º Tilt the ring and rest on two of the springs so that the rest are in the direction of the flap engagement, press the Ring until you hear a clicking sound.