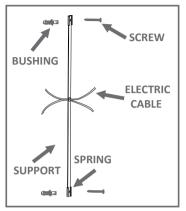

1º Fix the support. Bushing and screws that come with the product are only indicated for fixing in masonry. In case of fixing in other materials (plaster) use specific dowels and screws

NOTE: Leave the mains cables waiting in the hole on the support.