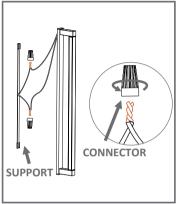

2º Connect the luminaire using the connectors that came with the product.

3° Fit the part in the support and press until you hear the spring click, as shown in the image above.

**4º** Position the luminaire of your choice by turning it up until it reaches the limit of rotation.