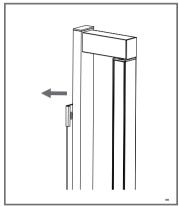

2º Connect the luminaire using the connectors that came with the product.

3° Fit the part in the support and press until you hear the spring click, as shown in the image above.

**4º** Position the luminaire of your choice by turning it up until it reaches the limit of rotation.