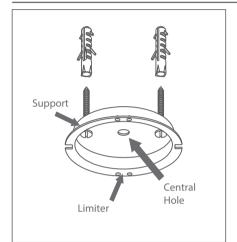

## Product indicated for indoor areas.

- 1º Pass the electrical wire through the central hole.
- 2° Fix the Support on the ceiling with bushings and screws.
- 3° Instal the electrical network

- 4° Align the Body Pin with the Support Gap
- 5° Fix it and Spin the body to until the pin get the Limiter position.
- 6° Connect the lamp on socket.