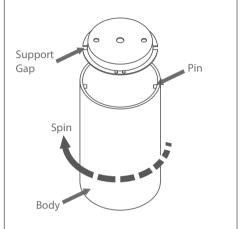

## Product indicated for indoor areas.

- 1º Pass the electrical wire through the central hole.
- 2° Fix the Support on the ceiling with bushings and screws.
- 3° Instal the electrical network

- 4° Align the Body Pin with the Support Gap
- 5° Fix it and Spin the body to until the pin get the Limiter position.
- 6° Connect the lamp on socket.