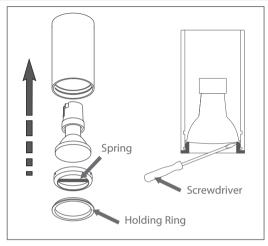

For E26 Lamps, put it between the springs before.

7° - Support the Holding Ring on the lamp and fit it until hear a click sound.

To replace the lamp, remove the holding ring. If have difficulty on undocking, use a screwdriver as shown at figure above.