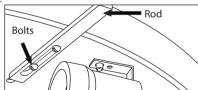

**4º** Fit the Central ring, so fix the Diffuser making sure it's in the right position (Fig. 01)

Note that the Rod gap is faced to ceiling Don't use Alcohol to clean the Diffuser.

5° - Tilt the Dome and rest on two of the rods so that the third one is in the direction of the rod gap, rotate the dome making sure that it is resting on the base of lamps. If it is necessary to improve the bearing support, it is possible to adjust the position of the stem just by loosening the screws and repositioning them, never forgetting to retighten.