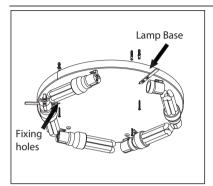

## Product indicated for indoor areas.

- 1º Instal the electrical network.
- 2º So fix the lamp base with the screws and bushings.
- Is not necessary to drill it.
- 3º Fit the Lamps.
- \*Don't use incandescent lamps\*

**4º** Fit the Central ring, so fix the Diffuser making sure it's in the right position (Fig. 01)

Note that the Rod gap is faced to ceiling Don't use Alcohol to clean the Diffuser.

5° - Tilt the Dome and rest on two of the rods so that the third one is in the direction of the rod gap, rotate the dome making sure that it is resting on the base of lamps. If it is necessary to improve the bearing support, it is possible to adjust the position of the stem just by loosening the screws and repositioning them, never forgetting to retighten.