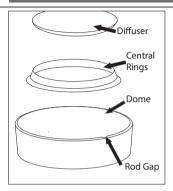

**4º** Fit the Central ring, so fix the Diffuser making sure it's in the right position (Fig. 01)

Note that the Rod gap is faced to ceiling Don't use Alcohol to clean the Diffuser.

5° - Tilt the Dome and rest on two of the rods so that the third one is in the direction of the rod gap, rotate the dome making sure that it is resting on the base of lamps. If it is necessary to improve the bearing support, it is possible to adjust the position of the stem just by loosening the screws and repositioning them, never forgetting to retighten.