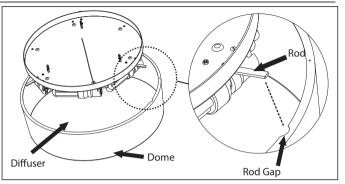

**4º** Fit the Central ring, so fix the Diffuser making sure it's in the right position (Fig. 01)

Note that the Rod gap is faced to ceiling Don't use Alcohol to clean the Diffuser.

5° - Tilt the Dome and rest on two of the rods so that the third one is in the direction of the rod gap, rotate the dome making sure that it is resting on the base of lamps. If it is necessary to improve the bearing support, it is possible to adjust the position of the stem just by loosening the screws and repositioning them, never forgetting to retighten.