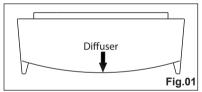

**4º** Fit the Central ring, so fix the Diffuser making sure it's in the right position (Fig. 01)

Note that the Rod gap is faced to ceiling Don't use Alcohol to clean the Diffuser.

5° - Tilt the Dome and rest on two of the rods so that the third one is in the direction of the rod gap, rotate the dome making sure that it is resting on the base of lamps. If it is necessary to improve the bearing support, it is possible to adjust the position of the stem just by loosening the screws and repositioning them, never forgetting to retighten.