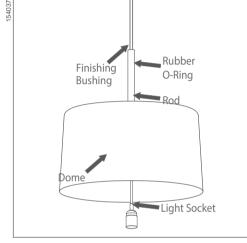

## Product indicated for indoor areas.

1º - Mount the product passing the Light Socket wire through the dome hole, Rod, Rubber O-Ring, and the Finishing Bushing. Pay attention to don't remove the tape before passing the wire through the Rubber O-Ring to avoid fraying the wire.

E26

120/277V

120/277V

- 2º Put the Rubber O-ring inside the Rod to Hide it,
- 3º Fix the support on the ceiling,
- 4º Adjust the height using the Suspension Lamp Regulator. Max cable dimension: 118.10 inch.
- 5<sup>o</sup> Connect it to the Electrical network, so fix the canopy using the finishing bushing.

6º - Insert the lamp and enjoy it.