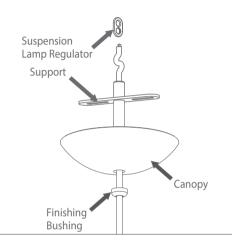

E26

120/277V

120/277V

- 2º Put the Rubber O-ring inside the Rod to Hide it,
- 3º Fix the support on the ceiling,
- 4º Adjust the height using the Suspension Lamp Regulator. Max cable dimension: 118.10 inch.
- 5<sup>o</sup> Connect it to the Electrical network, so fix the canopy using the finishing bushing.

6º - Insert the lamp and enjoy it.