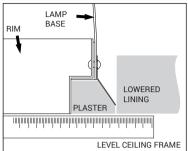

- 4º Use a ruler to level the rim with the ceiling. For item ML-2209, follow the note on the side.
- 5° Fill the gaps and recess with plaster and finish with plaster.
- 6° Place the lamps. Do not use incandescent lamps.