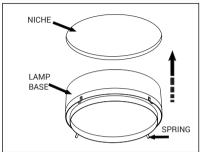

# Ceiling Mount ROVE

- 1º Make the niche in the ceiling, according to the measurements below.
- 2º Make electrical connection.
- **3º** Press the lamp base in the niche, it will be fixed through the springs.

- 4º Use a ruler to level the rim with the ceiling. For item ML-2209, follow the note on the side.
- 5° Fill the gaps and recess with plaster and finish with plaster.
- 6° Place the lamps. Do not use incandescent lamps.