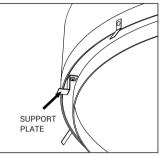

Only for item ML-2209 after leveling the rim, remove the support plates and discard them.

7º To place the diffuser, flex it with your hands and insert it at an angle into the piece. Still without releasing it, bring it to the edge position, then release it gently leaving it supported inside the piece by the tabs.