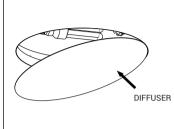

Only for item ML-2209 after leveling the rim, remove the support plates and discard them.

7º To place the diffuser, flex it with your hands and insert it at an angle into the piece. Still without releasing it, bring it to the edge position, then release it gently leaving it supported inside the piece by the tabs.