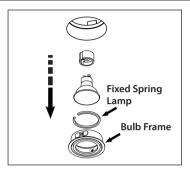

- 4º Do the electrical installation in the socket
- 5º Insert the light bulb into the cup
- 6° Put the spring to fix the lamp

7º Put the cup again until it is fitted

8º Direct the focus where you want.

| Ç |
|---|
| Ç |
| ( |
|   |