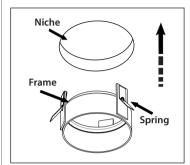

## Congratulations, you have purchased a top quality product. INSTALLATION INSTRUCTIONS

Product indicated for indoor areas.

1º Make the niche in the ceiling, according to the measurements below

- 2º Position the frame in the niche: it will stay through the springs. Use a ruler to level the frame with the recessed ceilina.
- 3º Fill the gaps with plaster for fixing and finish the final with putty