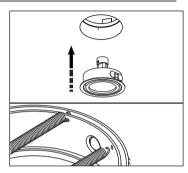

- 4º Do the electrical installation in the socket
- 5º Insert the light bulb into the cup
- 6° Put the spring to fix the lamp

7º Put the cup again until it is fitted

8º Direct the focus where you want.

| Ç |
|---|
| Ç |
| ( |
|   |