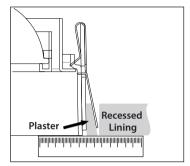

## Congratulations, you have purchased a top quality product. INSTALLATION INSTRUCTIONS

Product indicated for indoor areas.

1º Make the niche in the ceiling, according to the measurements below

- 2º Position the frame in the niche: it will stay through the springs. Use a ruler to level the frame with the recessed ceilina.
- 3º Fill the gaps with plaster for fixing and finish the final with putty